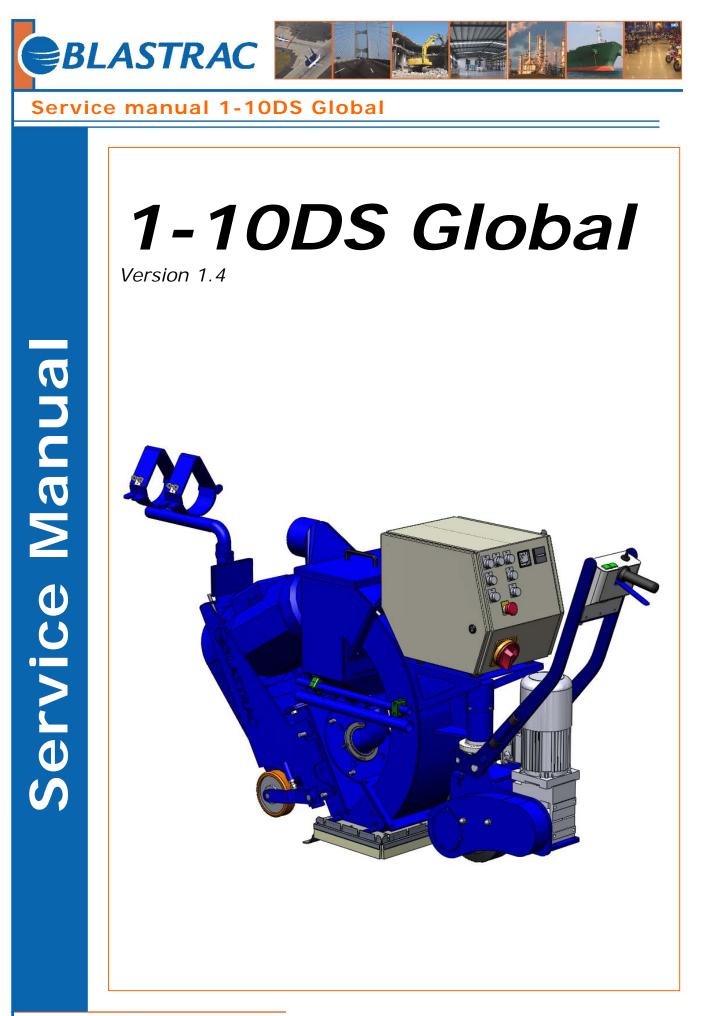

### 4/12

| Item | Part number | Description             | Remarks | Qty. |
|------|-------------|-------------------------|---------|------|
| 1    | E00766      | Blasthousing cover      |         | 1    |
| 2    | B20325      | Top liner               |         | 1    |
| 3    | B20399      | Side liner RH           |         | 1    |
| 4    | 490044      | Plenum top liner        |         | 1    |
| 5    | 972275      | Plenum side liner       |         | 2    |
| 6    | 969579      | Liner screw M10 x 35    |         | 2    |
| 7    | 969572      | Plenum bottom liner     |         | 1    |
| 8    | B20398      | Side liner LH           |         | 1    |
| 9    | E00842      | Bearing unit            |         | 1    |
| 10   | B20295      | Felt seal BU flange     |         | 1    |
| 11   | B20397      | Hub s/sided wheel       |         | 1    |
| 12   | B20536K     | Tune-up kit             |         | 1    |
| 13   | 979644      | Blastwheel cover plate  |         | 1    |
| 14   | 972781      | Control cage shim       |         | 1    |
| 15   | 969803      | Control cage clamp      |         | 2    |
| 16   | E00762      | Blasthousing 1-10DS MK4 |         | 1    |
| 17   | 679674      | Skid seal               |         | 1    |
| 18   | B20411      | Side strip brush RH     |         | 1    |
| 19   | 481350      | Spacer side magnet rear |         | 2    |
| 20   | E00968      | Insulator side          |         | 2    |
| 21   | E00969      | Insulator front         |         | 1    |
| 22   | B20423      | Side strip brush LH     |         | 1    |
| 23   | B20410      | Front strip brush       |         | 1    |
| 24   | 490047      | Magnet side             |         | 2    |
| 25   | 970030      | Magnet front            |         | 1    |
| 26   | P003047     | Blast pattern indicator |         | 2    |

#### Fig. 01