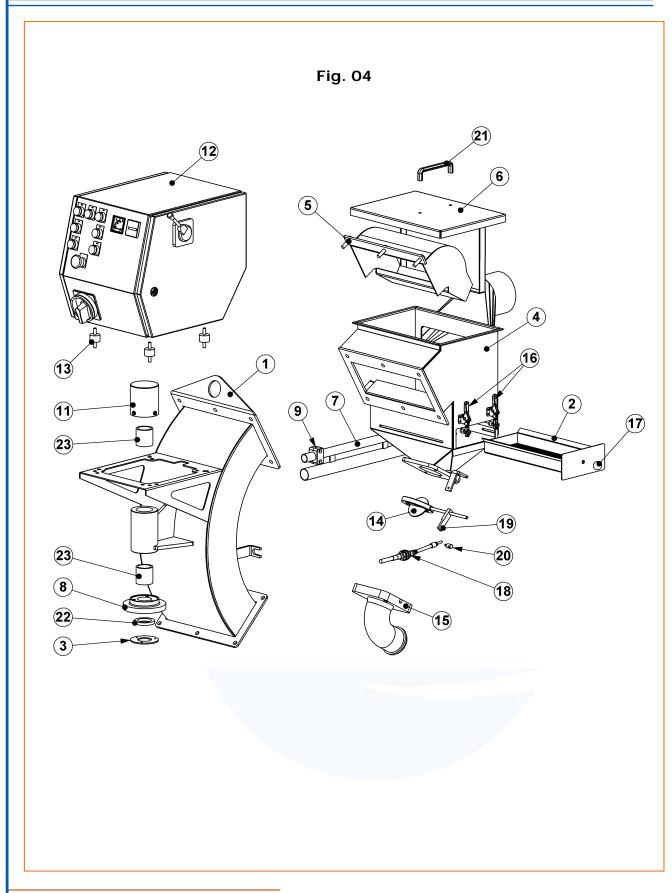

## 10/12

#### Fig. 04

| Item | Part number | Description                      | Remarks                                                                                                                                                                                                                                                                                                                                                                                                                                                                                                                                                                                                                                                                                             | Qty. |
|------|-------------|----------------------------------|-----------------------------------------------------------------------------------------------------------------------------------------------------------------------------------------------------------------------------------------------------------------------------------------------------------------------------------------------------------------------------------------------------------------------------------------------------------------------------------------------------------------------------------------------------------------------------------------------------------------------------------------------------------------------------------------------------|------|
| 1    | E00763      | Rebound                          |                                                                                                                                                                                                                                                                                                                                                                                                                                                                                                                                                                                                                                                                                                     | 1    |
| 2    | 970117-1    | Separator tray                   |                                                                                                                                                                                                                                                                                                                                                                                                                                                                                                                                                                                                                                                                                                     | 2    |
| 3    | B20512      | Seal retainer                    |                                                                                                                                                                                                                                                                                                                                                                                                                                                                                                                                                                                                                                                                                                     | 1    |
| 4    | E03057      | Separator                        |                                                                                                                                                                                                                                                                                                                                                                                                                                                                                                                                                                                                                                                                                                     | 1    |
| 5    | 980012      | Deflector                        |                                                                                                                                                                                                                                                                                                                                                                                                                                                                                                                                                                                                                                                                                                     | 1    |
| 6    | 980011      | Separator lid                    |                                                                                                                                                                                                                                                                                                                                                                                                                                                                                                                                                                                                                                                                                                     | 1    |
| 7    | E06903      | Cable guide                      | Dual<br>voltage                                                                                                                                                                                                                                                                                                                                                                                                                                                                                                                                                                                                                                                                                     | 1    |
| 8    | B20511      | Lifting plate                    |                                                                                                                                                                                                                                                                                                                                                                                                                                                                                                                                                                                                                                                                                                     | 1    |
| 9    | DG39        | Pipe clamp Ø25 (set of 2)        |                                                                                                                                                                                                                                                                                                                                                                                                                                                                                                                                                                                                                                                                                                     | 2    |
| 11   | B20515      | Shaft cover                      |                                                                                                                                                                                                                                                                                                                                                                                                                                                                                                                                                                                                                                                                                                     | 1    |
| 12   | E00659      | Electrobox 1-10DS Global         |                                                                                                                                                                                                                                                                                                                                                                                                                                                                                                                                                                                                                                                                                                     | 1    |
|      | E05019      | Electro box 1-10DS Global Dual   | Dual                                                                                                                                                                                                                                                                                                                                                                                                                                                                                                                                                                                                                                                                                                | 1    |
|      | E05019      | Voltage UL                       | voltage                                                                                                                                                                                                                                                                                                                                                                                                                                                                                                                                                                                                                                                                                             | I    |
| 13   | 456550      | Shock absorber                   |                                                                                                                                                                                                                                                                                                                                                                                                                                                                                                                                                                                                                                                                                                     | 4    |
| 14   | B20444      | Magnetic valve assembly          |                                                                                                                                                                                                                                                                                                                                                                                                                                                                                                                                                                                                                                                                                                     | 1    |
| 15   | B20443      | Feed spout                       |                                                                                                                                                                                                                                                                                                                                                                                                                                                                                                                                                                                                                                                                                                     | 1    |
| 16   | 001084      | Clamp for separator tray         |                                                                                                                                                                                                                                                                                                                                                                                                                                                                                                                                                                                                                                                                                                     | 2    |
| 17   | B21325      | Ball head for separator          |                                                                                                                                                                                                                                                                                                                                                                                                                                                                                                                                                                                                                                                                                                     | 1    |
| 18   | B20520      | Control cable                    |                                                                                                                                                                                                                                                                                                                                                                                                                                                                                                                                                                                                                                                                                                     | 1    |
| 19   | B20446      | Lever magnetic valve             |                                                                                                                                                                                                                                                                                                                                                                                                                                                                                                                                                                                                                                                                                                     | 1    |
| 20   | B20521      | Pivot for abrasive control cable |                                                                                                                                                                                                                                                                                                                                                                                                                                                                                                                                                                                                                                                                                                     | 1    |
| 21   | 970385      | Handle                           |                                                                                                                                                                                                                                                                                                                                                                                                                                                                                                                                                                                                                                                                                                     | 1    |
| 22   | B20595      | Felt seal                        |                                                                                                                                                                                                                                                                                                                                                                                                                                                                                                                                                                                                                                                                                                     | 1    |
| 23   | 971341      | Oilite bush                      | and the second se | 2    |