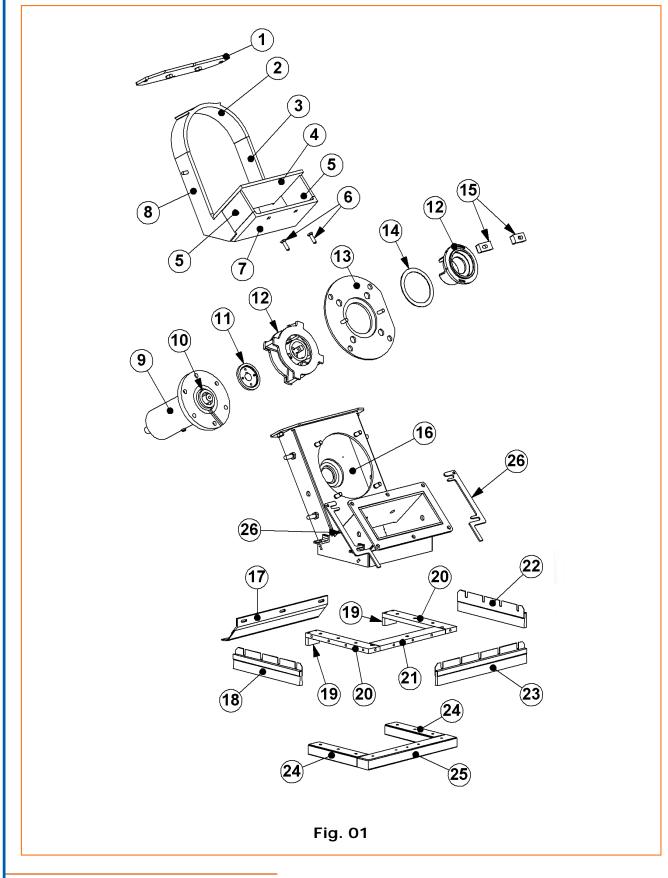

#### Fig. 02

| Item | Part number | Description                 | Remarks | Qty. |
|------|-------------|-----------------------------|---------|------|
| 1    | 970171      | Keep plate                  |         | 2    |
| 2    | 970256      | Pivot pin                   |         | 2    |
| 3    | E00714      | Idler wheel support bracket |         | 2    |
| 4    | E00745      | Cable guide bracket         |         | 1    |
| 5    | E00760      | Motor bracket               |         | 1    |
| 6    | E00767      | Front plate top             |         | 1    |
| 7    | E00768      | Pulley guard                |         | 1    |
| 8    | E00769      | Fill up plate blastmotor    |         | 1    |
| 9    | E00835      | Hose guide                  |         | 1    |
| 10   | 970258      | Axle pin                    |         | 2    |
| 11   | 001228      | Idler wheel                 |         | 2    |
| 12   | E04642      | Blastmotor 11kW             |         | 1    |
| 16   | 491523/1    | Poly-V pulley               |         | 1    |
| 17   | DG15        | Taper lock bush             |         | 1    |
| 18   | 2613-501    | Poly-V pulley               |         | 1    |
|      | E00466-1    | Bottom pulley               | 60Hz    | 1    |
| 19   | 976873      | Taperlock bush              |         | 1    |
|      | 222-2172-V  | Taper lock bush             | 60Hz    | 1    |
| 20   | E00852      | Poly-V belt                 |         | 1    |
| 21   | 500-1195    | Rubber latch assy           |         | 2    |