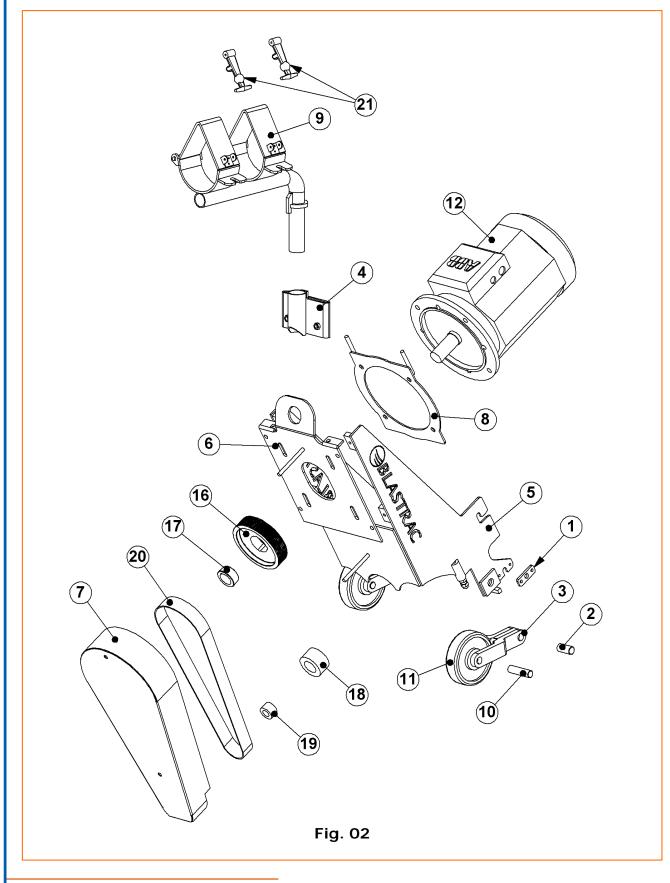

#### Fig. 03

| Item | Part     | Description                                                | Remarks | Qty. |
|------|----------|------------------------------------------------------------|---------|------|
| 1    | E00737   | Handle                                                     |         | 1    |
| 2    | E00740   | Control box                                                |         | 1    |
| 3    | E00741   | Control box top plate                                      |         | 1    |
| 4    | E00866   | Potention meter complete (consists out of item 4.1 & 4.2 ) |         | 1    |
| 4.1  | E00866/1 | Potmeter only with soldered<br>contact block               |         | 1    |
| 4.2  | E00866/2 | Potmeter holder                                            |         | 1    |
| 5    | E00867   | Switch                                                     |         | 2    |
| 6    | 453290   | Handle grip                                                |         | 1    |
| 7    | E00743   | Switch lever                                               |         | 1    |
| 8    | 454796   | Limit switch                                               |         | 1    |
| 9    | E00738   | Handle pin                                                 |         | 2    |
| 10   | B20517   | Bearing                                                    |         | 2    |
| 11   | 971860   | Washer for yoke shaft                                      |         | 1    |
| 12   | E00639   | Drive motor                                                |         | 1    |
| 13   | E00641   | Sprocket                                                   | N       | 1    |
| 14   | 476405   | Traction wheel                                             |         | 1    |
| 15   | E00742   | Drive wheel shaft                                          |         | 1    |
| 16   | E07293   | Distance bush drive wheel                                  |         | 1    |
| 17   | 009324   | Bearing drive wheel                                        |         | 2    |
| 18   | E00739   | Drive wheel bracket                                        |         | 1    |
| 19   | 488551   | Hub                                                        |         | 1    |
| 20   | 477631   | Idler sprocket                                             |         | 1    |
| 21   | 477630   | Sprocket retainer                                          |         | 1    |
| 22   | E00237   | Chain                                                      |         | 0.9m |
| 22.1 | E00238   | Chain link                                                 |         | 1    |
| 23   | 478198   | Quick release pin                                          |         | 1    |
| 24   | 979971   | Cover plate chain guard                                    |         | 1    |
| 25   | E00744   | Chain guard                                                |         | 1    |